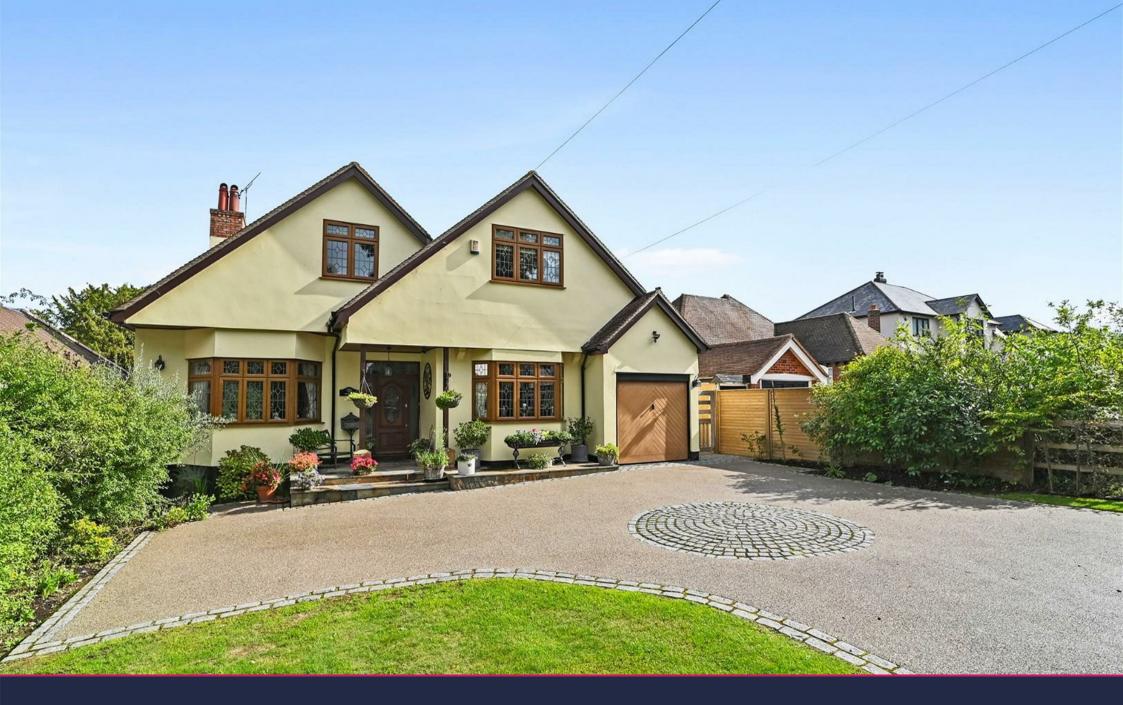

Hoe Lane, Romford, RM4

This detached family home was built in 1927 and has been extended and refurbished by the current owners to provide a spacious characterful, family home.

## Freehold

- Detached Family Home
- Well Presented
- Stunning Views
- Four Bedrooms/Three
  Bathrooms
- Garage/Off Street Parking
- 300' Rear Garden

On entering the property there is an inviting reception hall with tiled flooring and staircase. Three spacious reception rooms are accessed via the entrance hall with the largest found to the right, boasting a feature 'inglenook' working fireplace which is perfect for those cosy winter nights. A further living room is found to the rear offering commanding views of the garden with the kitchen and utility room positioned adjacently. The ground floor accommodation also hosts an elegant dining room and library with reclaimed wooden beams and fireplace.

The first floor includes four large doubles with two en suite shower rooms. They are accessed by a large landing space which also hosts a generous bathroom with free standing bath.

The property is located on a large enviable plot at just under 0.4 acres with ample parking at the front and fantastic views over the fields at the rear. The impressive mature garden, is designed with entertaining in mind with a large oak framed summer house, perfect for alfresco parties whatever the weather. A large, raised, patio terrace wraps around the kitchen and third reception room at the back of the house. There are plenty of fruit trees (an old fruit store) a large oak tree, a wisteria arch and an impressive lawn.