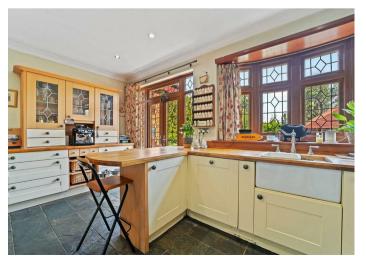

## Freehold

- Detached Family Home
- Well Presented
- Stunning Views
- Four Bedrooms/Three
  Bathrooms
- Garage/Off Street Parking
- 300' Rear Garden

On entering the property there is an inviting reception hall with tiled flooring and staircase. Three spacious reception rooms are accessed via the entrance hall with the largest found to the right, boasting a feature 'inglenook' working fireplace which is perfect for those cosy winter nights. A further living room is found to the rear offering commanding views of the garden with the kitchen and utility room positioned adjacently. The ground floor accommodation also hosts an elegant dining room and library with reclaimed wooden beams and fireplace.