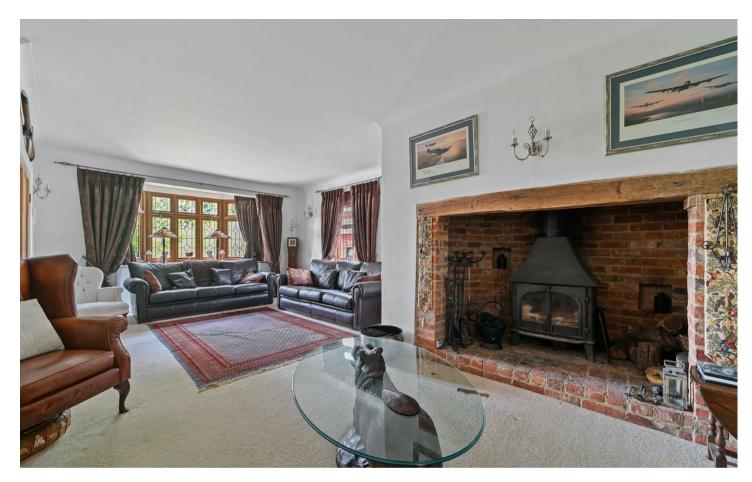

## Freehold

- Detached Family Home
- Well Presented
- Stunning Views
- Four Bedrooms/Three
  Bathrooms
- Garage/Off Street Parking
- 300' Rear Garden

On entering the property there is an inviting reception hall with tiled flooring and staircase. Three spacious reception rooms are accessed via the entrance hall with the largest found to the right, boasting a feature 'inglenook' working fireplace which is perfect for those cosy winter nights. A further living room is found to the rear offering commanding views of the garden with the kitchen and utility room positioned adjacently. The ground floor accommodation also hosts an elegant dining room and library with reclaimed wooden beams and fireplace.