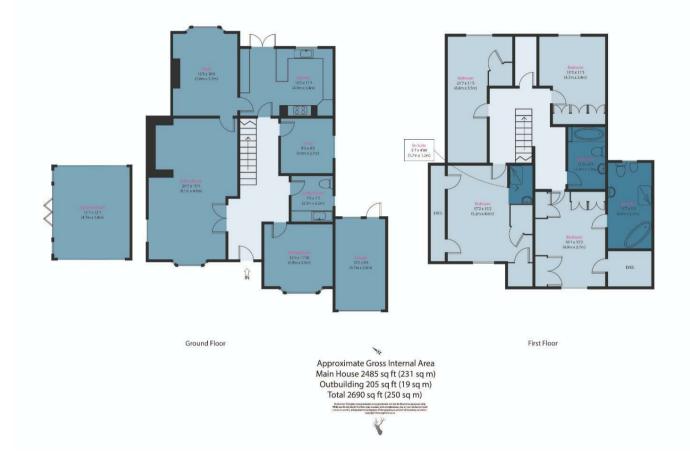

## Freehold

- Detached Family Home
- Well Presented
- Stunning Views
- Four Bedrooms/Three
  Bathrooms
- Garage/Off Street Parking
- 300' Rear Garden

On entering the property there is an inviting reception hall with tiled flooring and staircase. Three spacious reception rooms are accessed via the entrance hall with the largest found to the right, boasting a feature 'inglenook' working fireplace which is perfect for those cosy winter nights. A further living room is found to the rear offering commanding views of the garden with the kitchen and utility room positioned adjacently. The ground floor accommodation also hosts an elegant dining room and library with reclaimed wooden beams and fireplace.

The first floor includes four large doubles with two en suite shower rooms. They are accessed by a large landing space which also hosts a generous bathroom with free standing bath.

The property is located on a large enviable plot at just under 0.4 acres with ample parking at the front and fantastic views over the fields at the rear. The impressive mature garden, is designed with entertaining in mind with a large oak framed summer house, perfect for alfresco parties whatever the weather. A large, raised, patio terrace wraps around the kitchen and third reception room at the back of the house. There are plenty of fruit trees (an old fruit store) a large oak tree, a wisteria arch and an impressive lawn.