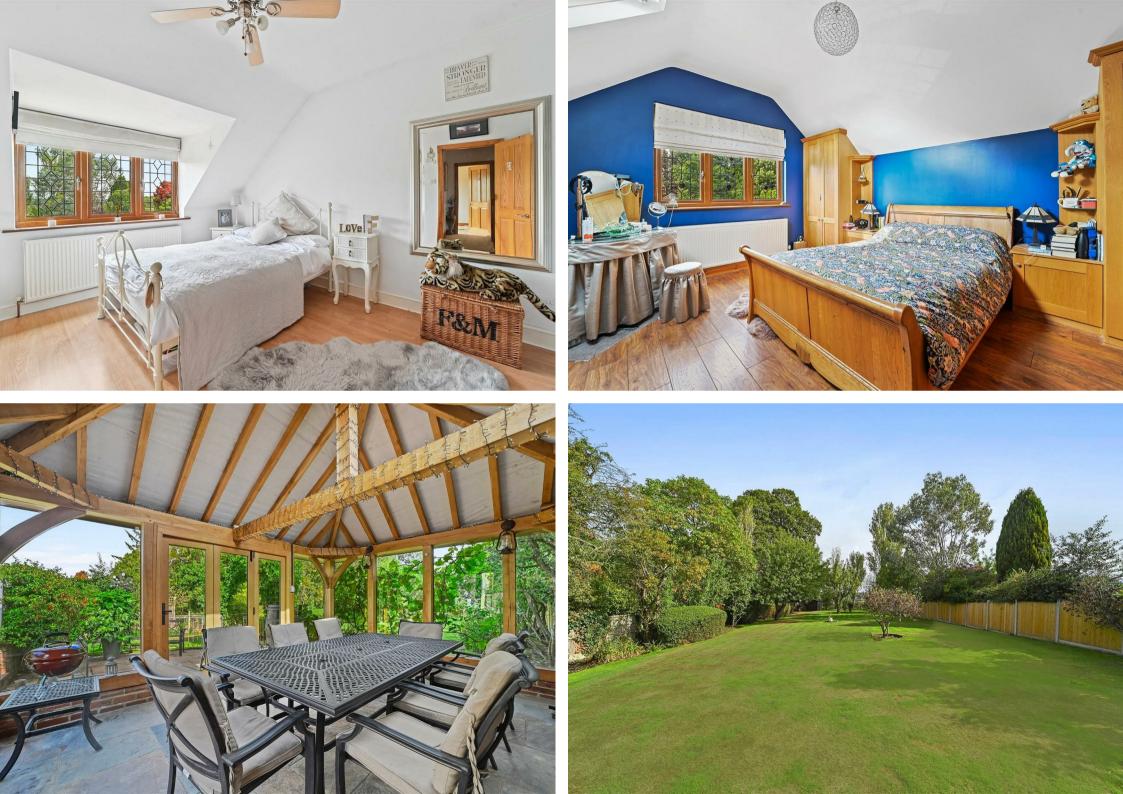

## Freehold

- Detached Family Home
- Well Presented
- Stunning Views
- Four Bedrooms/Three
  Bathrooms
- Garage/Off Street Parking
- 300' Rear Garden

On entering the property there is an inviting reception hall with tiled flooring and staircase. Three spacious reception rooms are accessed via the entrance hall with the largest found to the right, boasting a feature 'inglenook' working fireplace which is perfect for those cosy winter nights. A further living room is found to the rear offering commanding views of the garden with the kitchen and utility room positioned adjacently. The ground floor accommodation also hosts an elegant dining room and library with reclaimed wooden beams and fireplace.

The first floor includes four large doubles with two en suite shower rooms. They are accessed by a large landing space which also hosts a generous bathroom with free standing bath.

The property is located on a large enviable plot at just under 0.4 acres with ample parking at the front and fantastic views over the fields at the rear. The impressive mature garden, is designed with entertaining in mind with a large oak framed summer house, perfect for alfresco parties whatever the weather. A large, raised, patio terrace wraps around the kitchen and third reception room at the back of the house. There are plenty of fruit trees (an old fruit store) a large oak tree, a wisteria arch and an impressive lawn.